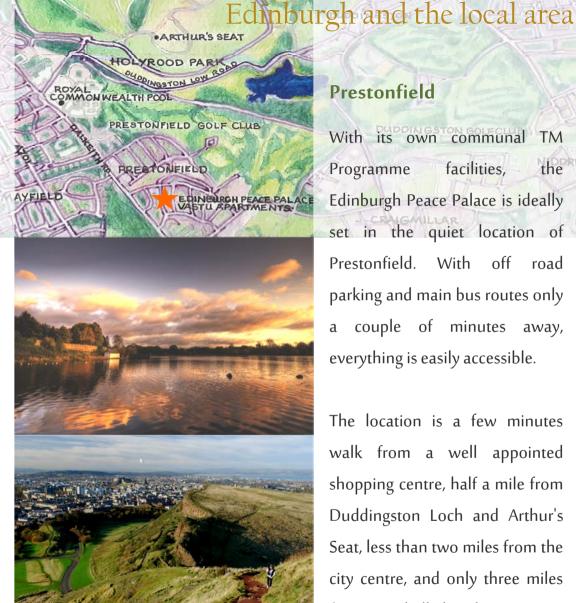

### Prestonfield

With its own communal TM Programme facilities, Edinburgh Peace Palace is ideally set in the quiet location of Prestonfield. With off road parking and main bus routes only a couple of minutes away, everything is easily accessible.

The location is a few minutes walk from a well appointed shopping centre, half a mile from Duddingston Loch and Arthur's Seat, less than two miles from the city centre, and only three miles from Portobello beach.