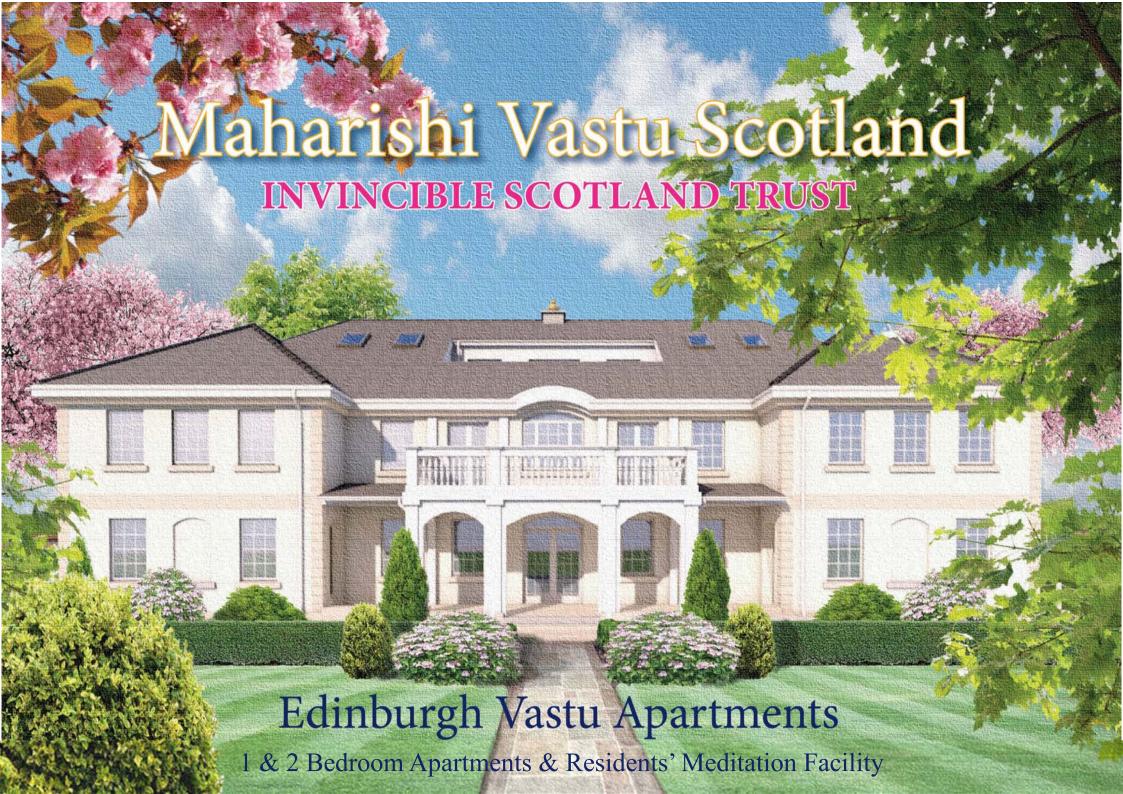

"Such freedom, such abundance, such enormous mastery over space and time is the reality of living in Cosmic magnitude. This is living in a Vastu building."

Maharishi Mahesh Yogi 2007

Maharishi Vastu<sup>®</sup> architecture connects individual intelligence with Cosmic Intelligence, bringing the nourishing influences of Natural Law to the home, the workplace, and the entire community.

### Maharishi Vastu

### In tune with Natural Law

**Right Direction:** East facing buildings bring the greatest benefits to the health and success of their occupants.

Right Placement of Rooms: Vastu buildings are designed so that the differing activities that we perform within the various rooms of a home are aligned with the appropriate quality of the sun.

**Right Proportion:** Correct proportion is a key to successful design in nature. Right proportion and measurement in buildings strengthen the connection of our individual intelligence to Cosmic Intelligence.

The Vastu Fence: The Vastu fence marks the extension of the influence of protection for the building. Its proportions and measurements are set according to the ancient vastu formulae.

**Kalash**: The Vedic roof Kalash, enlivens the connection of the house with the cosmos.