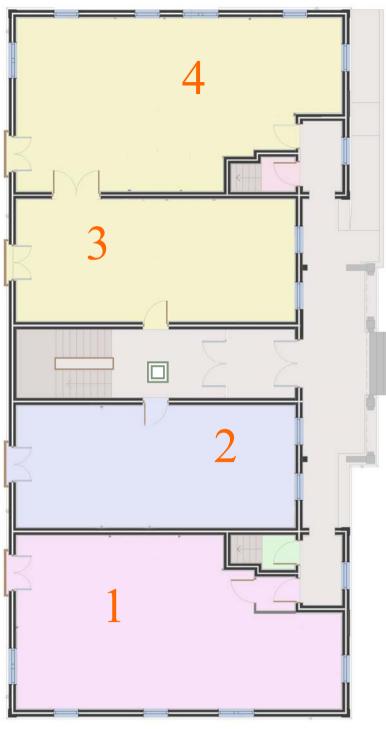

### Apartment 2 - 44m2

| Sitting        | 4.6 x 2.2 |
|----------------|-----------|
| Kitchen Dining | 5.3 x 2.1 |
| Bedroom        | 4.4 x 2.7 |
| Bathroom       | 2.5 x 1.5 |

### Apartment 1 - 65m2

| Sitting        | 5.7 x 3.7 |
|----------------|-----------|
| Kitchen Dining | 5.1 x 2.4 |
| Bedroom 1      | 3.8 x 3.1 |
| Bedroom 2      | 3.8 x 2.9 |
| Bathroom       | 2.6 x 1.6 |